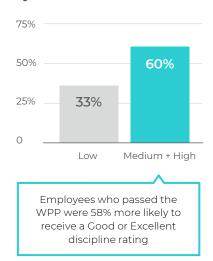

#### Results

Overall WPP scores were positively correlated (.23) with the performance rankings in discipline. Of the employees who received passing scores on the WPP (High or Medium overall rankings), 60% were rated as good or excellent in discipline by their managers. Of those who received low ratings on the WPP, only 33% received good or excellent discipline ratings. Some of the individual trait scores were even stronger predictors of discipline, as Conscientiousness scores and Integrity/Honesty scores were correlated .41 and .45, respectively with discipline ratings, as detailed in the chart to the right.

### Percentage of High Performers in Discipline by WPP Score

N=28

Based on the results of this local concurrent validity study, the company decided to incorporate the WPP into its employee selection process for sales associates at all retail locations.